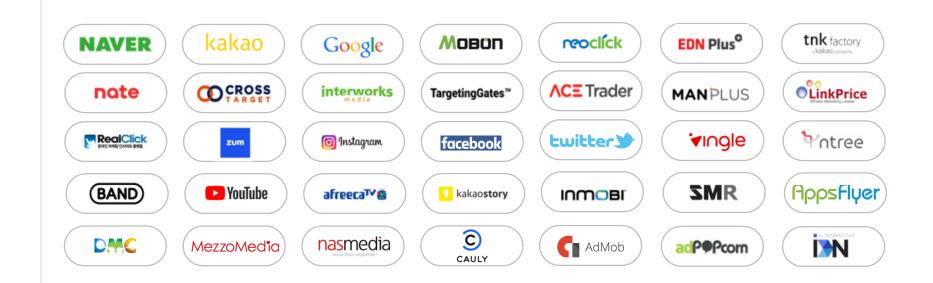

# Partner. Media 파트너 미디어 사

다양한매체와 기타제휴사와의 협업을 통해 각종 다양한 업종별 needs에 맞춘 매체 전략을 제공합니다.