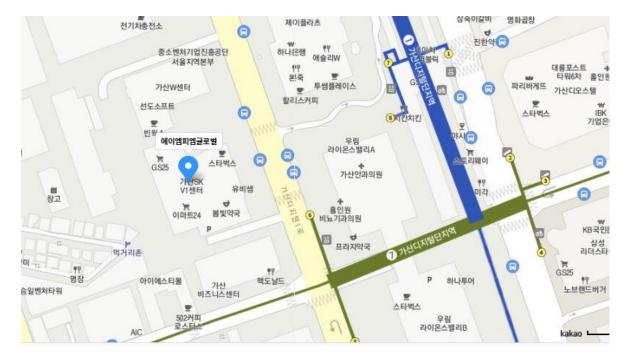

#### 회사오시는길

AMPM Global은 가산디지털 단지역 6번 출구 건너편 건물 10층에 위치합니다.

#### 지하철

기산디자털단지역(1호선,7호선)6번출구 나오자미자 좌측 횡단보도 건너면 오른쪽 건물 10층

#### 버스

지선버스 5618, 5615, 6612,5630, 5012, 5528, 5626, 5536, 5628, 5714 이용 기리봉시장하차 5528, 2012, 5630, 5633 기산디지털단자역하차6번출구 간선버스 652, 571, 504, 503 이용 기리봉시장하차)기산디지털단자역6번출구 횡단보도 앞죄측건물

#### 자가용

사당동 방향:남부순환도로 공항방면〉사흥I.C〉수출의 다리 지나 우회전 50m 전방 공항,개봉동 방향:남부순환도로 〉구뢰.C〉7호선 기산다지털단지역 직진 50m 전방